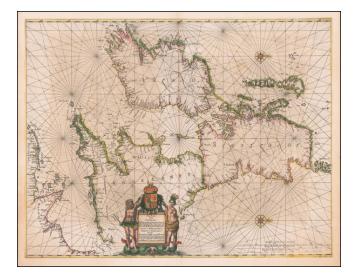

#### One of the Earliest Sea Charts of the British Isles.

Old color example of Jansson's sea chart of the British Isle.

Oriented with east at the top, this is one of the earliest sea charts of the entirety of the British Isles.

The beautiful title cartouche with Neptune, a river goddess and the royal coat of arms. The map is based on the sea chart of the Anthony Jacobsz Lootsman from 1644. From the first real sea atlas *Atlantis Majoris Quinta Pars Orbem Maritimum seu* by Johannes Janssonius (J. Jansson), published as the fifth volume of his *Atlas Novus*.