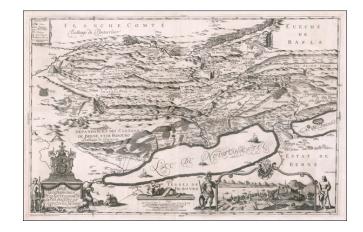

## Carte Geographique De La Souverainete de Neufchatel et Vallangin en Suisse

**Stock#:** 58873 **Map Maker:** Otto

Date: 1707
Place: Berlin
Color: Uncolored

**Condition:** VG+

**Size:**  $32 \times 20.5$  inches

## **Description:**

Rare separately published map of the region, based upon an earlier map by David Francois de Merveileux in 1694.

Includes a fine view of Neuchatel.

The map would become the standard for the region for many decades.

The map is extremely rare. We locate no other institutional examples.