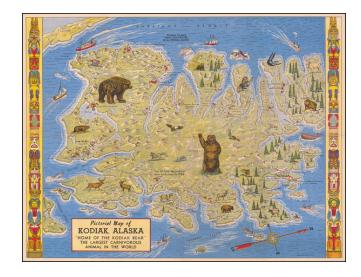

## Pictorial Map of Kodiak Alaska "Home of the Kodiak Bear" The Largest Carnivorous Animal in the World

**Stock#:** 58750 **Map Maker:** Jones

Date: 1948Place: n.p.Color: ColorCondition: VG+

**Size:** 22 x 17 inches

## **Description:**

Lively pictorial map of the Kodiak region, celebrating its wildlife and indigenous resources.

The left and right borders are illustrated with totem pole style images.

The map includes historical facts and vignettes.