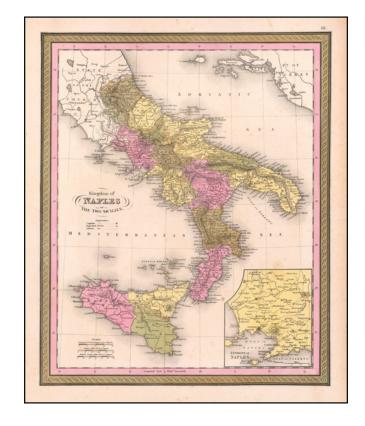

## **Description:**

Interesting map of Naples and Sicily, divided into regions.

Shows towns, rivers, roads, lakes, mountains, volcanoes, islands, bays, etc. Large inset of the Naples region.