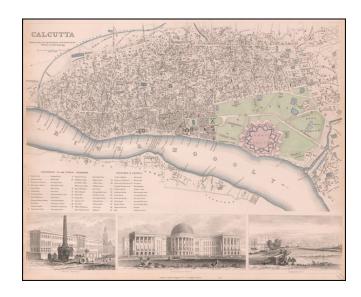

## **Description:**

Highly detailed town plan of Calcutta, including a key naming 27 public buildings, churches and chapels.

Large vignettes of the Writer's Building, Government House and Esplanade Row. One of the best published in a commercial atlas in the 19th Century.