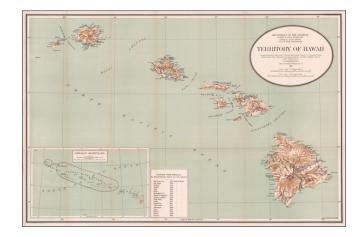

## Map Of The Territory of Hawaii Compiled From data on file in the U.S. Coast and Geodetic Survey, Hydrographic Office: Hawaiian Government Surveys & other authentic Sources . . . 1925

**Stock#:** 58662

## **Description:**

Detailed large format map of the Hawaiian Islands, published by the General Land Office.

Finely detailed map, showing counties, towns, bays, points, mountain, rivers, elevations, volcanoes, volcano houses, halfway houses and Lava flows from various eruptions (some dated), and other details. Includes a table of distances in nautical miles to various major ports of the Pacific Ocean.