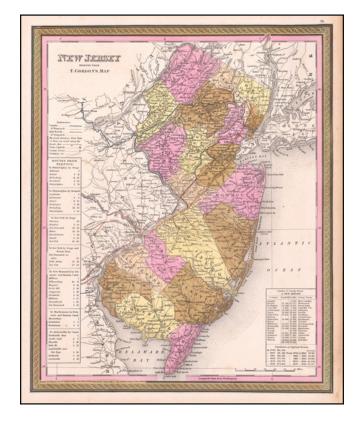

## New Jersey Reduced From T. Gordon's Map. By H.S. Tanner.

**Stock#:** 58602 **Map Maker:** Tanner

Date: 1841 circaPlace: PhiladelphiaColor: Hand Colored

**Condition:** VG+

**Size:** 14 x 11 inches

Price: SOLD

## **Description:**

A detailed and attractive map of New Jersey, hand-colored by county, showing roads, canals, towns, steamship routes and other interesting details.

Includes railroads and proposed railroads and a number of tables of distances, stage routes, canal routes and populations. A full color example.