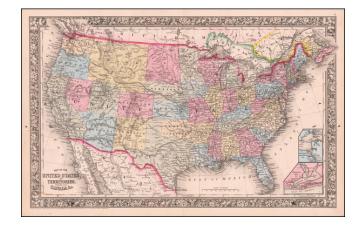

## Map of the United States And Territories, Together with Canada &c.

**Stock#:** 58574 **Map Maker:** Mitchell Jr.

**Date:** 1865

Place: Philadelphia Colored Hand Colored

**Condition:** VG+

**Size:** 21 x 13 inches

## **Description:**

This map illustrates the evolving west, most notably the oversized Idaho Territory which extends from Oregon and Washington to Dacotah. The map shows early explorers routes, forts, Indians, railroads, towns, rivers, mountains, etc. Very decorative. Insets of Pensacola and Hampton Roads/Norfolk.