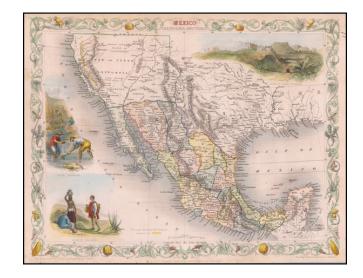

## Mexico, California and Texas (with Gold Rush Vignette)

**Stock#:** 58573 **Map Maker:** Tallis

Date: 1851 Place: London

**Color:** Hand Colored

**Condition:** VG+

**Size:**  $13 \times 10$  inches

**Price:** SOLD

## **Description:**

Decorative regional map of the Texas, California and the Southwest.

This is the second edition of the map, which includes the Gold Washing vignette not included in the first edition.

Upper California is shown with the Gold Regions highlighted in gold, a pre-Gadsden border with Mexico and a host of other contemporary details. Numerous Indian tribes named throughout the southwest. Early routes through Texas and the west are shown. Includes a number of forts and outposts in Texas and Upper California. Two decorative vignettes.

A unique decorative map for collectors of Texas and the West.