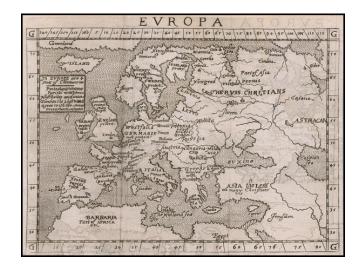

## **Description:**

Scarce map of Europe, from Ephraim Pagitt's Christianographie, or the  $Description \dots of$  the Christian World, not subject to the  $Pope \dots$ 

The map identifies the different types of Christians (Protestant, Papist, Muscovites and Greeks).

Within each region there are notes about the type of Christian in each country.