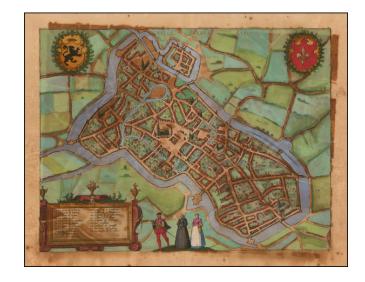

## Lille Insula

**Stock#:** 58529mp2

Map Maker: Braun & Hogenberg

**Date:** 1572 **Place:** Cologne

**Color:** Hand Colored

**Condition:** Good

**Size:** 19 x 14 inches

**Price:** SOLD

## **Description:**

Detailed plan of the city of Lille, in France.

This very detailed plan shows accurately the town with its streets, places, churches and squares. Decorated with 2 coats of arms, figures in the foreground and a title cartouche. From Braun & Hogenberg's *Civitatus Orbis Terrarum*, the most important book of town plans and views published in the 16th Century.