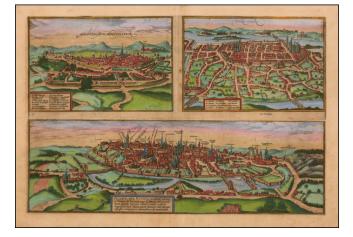

## **Description:**

Detailled plan of the towns of Poitiers, Montpellier and Tours, from Braun & Hogenberg's *Civitatus Orbis Terrarum*, the most important book of town plans and views published in the 16th Century.

Beautiful old colored plan of the three cities, showing fortified walls, churches, etc.