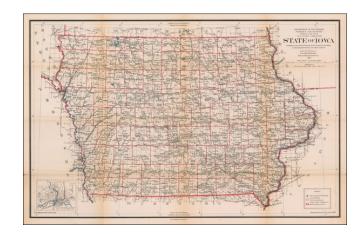

## State of Iowa. Compiled from the official Records of the General Land Office . . . 1917

**Stock#:** 58424

Map Maker: U.S. General Land Office

**Date:** 1917

**Place:** Washington, D.C. **Color:** Outline Color

## **Description:**

Highly detailed map of Iowa, published by the General Land Office.

Shows county boundaries and railroad land-grant limits are shown in color.

Also shows Private Claims, county names, public land surveys, towns, principal railroad stations, post offices, canals, railroad lines, and physical features.