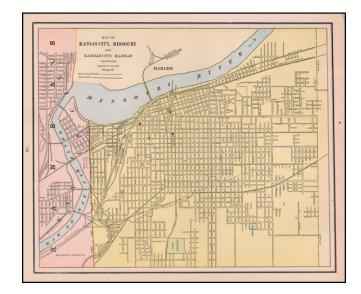

## Map of Kansas City, Missouri and Kansas City, Kansas

**Stock#:** 58411 **Map Maker:** Cram

Date: 1897 Place: Chicago

Color:

**Condition:** VG+

**Size:**  $13 \times 10$  inches

**Price:** SOLD

## **Description:**

Detailed city plan, showing streets, buildings, train lines, public places, rivers etc. Cram was one of the pre-eminent American Mapmakers of the late 19th Century, relying upon a cerographic printing process first applied to maps by the Morse family in the late 1830s, which ultimately led to the demise of the handcolored map.