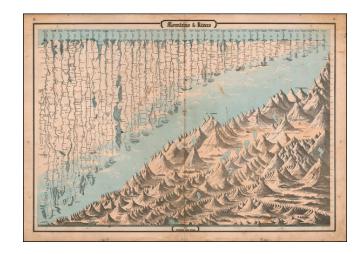

## **Mountains & Rivers**

**Stock#:** 58406

Map Maker: Johnson & Ward

Date: 1863 circaPlace: New YorkColor: Hand Colored

**Condition:** VG-

**Size:** 24 x 17 inches

**Price:** SOLD

## **Description:**

Decorative example of Johnson & Browning's mountains and rivers plate, showing the lengths of the principal rivers of the world and heights of the principal mountains.

Delineates volcanoes, mountain lakes and other features. Includes names and distances and identifies continents. An interesting and decorative item.