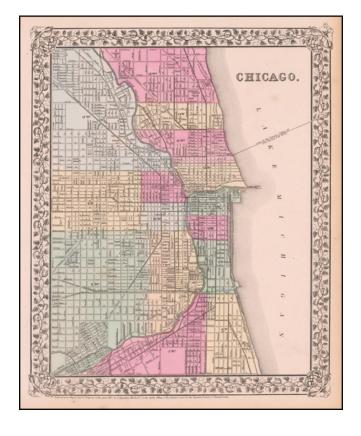

## **Description:**

Detailed map of Chicago, colored by ward. Includes street names, several important buildings, railroads, squares, etc.

Decorative Mitchell grapeleaf border. The first map of Chicago to appear in a Commercial Atlas.