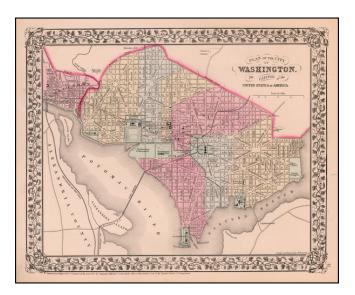

## Plan of the City of Washington. The Capitol of the United States of America.

| Stock#:                       | 58370                 |
|-------------------------------|-----------------------|
| Map Maker:                    | Mitchell Jr.          |
| Date:                         | 1872                  |
| Place:                        | Philadelphia          |
| Color:<br>Condition:<br>Size: | VG+<br>14 x 11 inches |
| Price:                        | SOLD                  |

## **Description**:

Detailed map of Washington DC, hand colored by wards. Shows the Long Bridge, Bridge to Union Town and the streets, buildings and other places of significance in the District.

SA Mitchell Jr. acquired his father's former business from DeSilver in 1860 and relaunched a very successful atlas publishing business which survived another 20+ years, before licensing and selling off much of his inventory and rights.