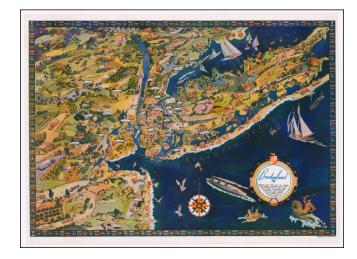

## **Bordenland Includes New York City, Its Suburbs and Favorite Vacation Spots.**

**Stock#:** 58331 **Map Maker:** Borden Co.

Date: 1937Place: n.p.Color: ColorCondition: VG+

**Size:** 24 x 18 inches

**Price:** SOLD

## **Description:**

Stirking pictorial map of the area around New York City, Long Island, the Hudson Valley and contiguous parts of New Jersey, published as a promotional item for Borden's Dairy Products.

The map provides a lively elegant image of the area.