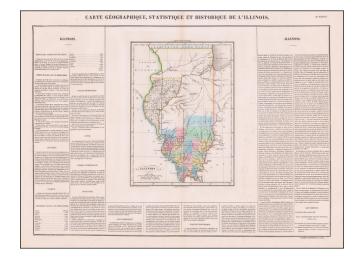

## Carte Geographique, Statistique et Historique De L'Illinois

**Stock#:** 58316 **Map Maker:** Buchon

**Date:** 1825 **Place:** Paris

Color: Hand Colored

**Condition:** VG+

**Size:** 24 x 17 inches

**Price:** SOLD

## **Description:**

A gorgeous example of Buchon's early map of Illinois Territory, showing very early county configurations and other interesting details.

Buchon's atlas was the first foreign atlas to include a separate map of Illinois and is one of the very earliest representations of Illinois in any atlas.