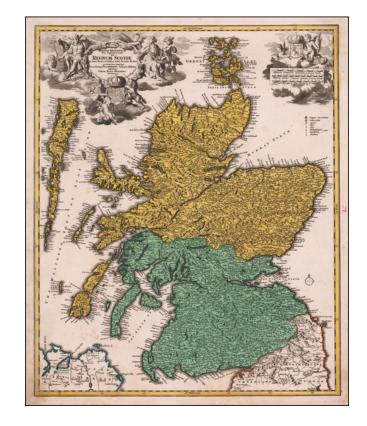

## Magnae Britanniae Pars Septentrionalis qua Regnum Scotiae . . .

Stock#: 58299 Map Maker: Homann

Date: 1710 circaPlace: NurembergColor: Hand Colored

**Condition:** VG+

**Size:** 22.5 x 19 inches

**Price:** Not Available

### Striking Early 18th Century Map of the Kingdom of Scotland

Fine dark impression of Johann Baptiste Homann's decorative map of Scotland, with 2 large format cartouches, coats of arms and other decorations.

Credit is given to Nicholas Visscher as the cartographic source of the map.