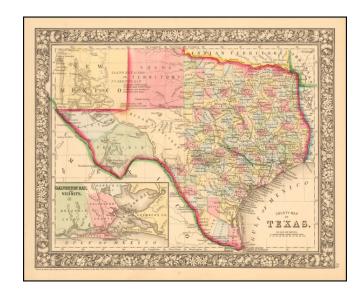

## **Description**:

Detailed early map of Texas, immediately prior to the start of the Civil War. The state is dissected by the Santa Fe Route, with early railroads radiating from Houston.

The western part of the state is dominated by 4 huge counties, El Paso, Presidio, Bexar Territory and Young Territory.

Large inset of Galveston Bay. Nice early example of the map with a dark impression of the decorative border.