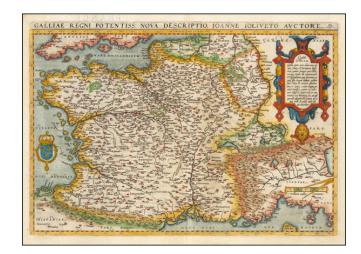

## (France) Galliae Regni Potentiss: Nova Descriptio Joanne Ioliveto Auctore . . .

**Stock#:** 58257 **Map Maker:** Ortelius

Date: 1581 circa
Place: Antwerp
Color: Hand Colored

**Condition:** VG

**Size:** 20 x 14 inches

## **Description:**

Striking map of France, with parts of Switzerland and Italy, from Ortelius' *Theatrum Orbis Terrarum*, the first modern atlas of the world.

Large cartouche, coat of arms and scale of miles.