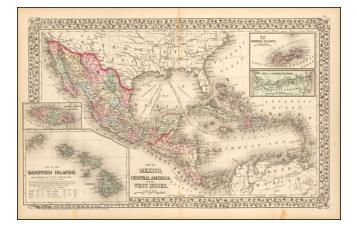

## Map of Mexico, Central America, and the West Indies [Insets of Sandwich Islands, Bermuda, Jamaica and Panama Railroad]

Stock#:58221Map Maker:Mitchell Jr.

Date:1874Place:PhiladelphiaColor:Hand ColoredCondition:VGSize:22 x 13.5 inches

## **Description:**

Attractive map of Mexico, the Caribbean and the Gulf Coast, published by SA Mitchell Jr.

The map incudes large insets of Hawaii, Bermuda, Jamaica, and the Isthmus of Panama and a small inset of Jamaica.

Shows shipping routes from New Orleans to points throughout the Caribbean.