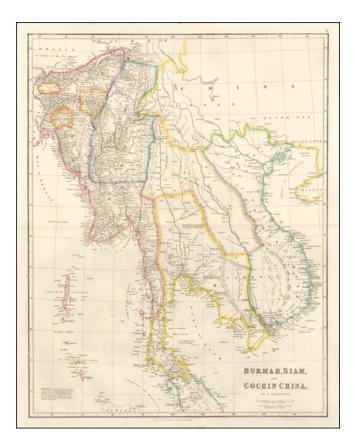

## Map of Burmah, and Adjacent Countries, compiled from Various M.S. and Other Documents, By John Arrowsmith. 1853

| Stock#:    | 58214      |
|------------|------------|
| Map Maker: | Arrowsmith |
| Date:      | 1842       |

## **Description:**

Highly detailed map of Myanmar and Western Thailand, published by John Arrowsmith.

The map is exceptionally detailed, including towns, rivers, topographical details and some interior roads.