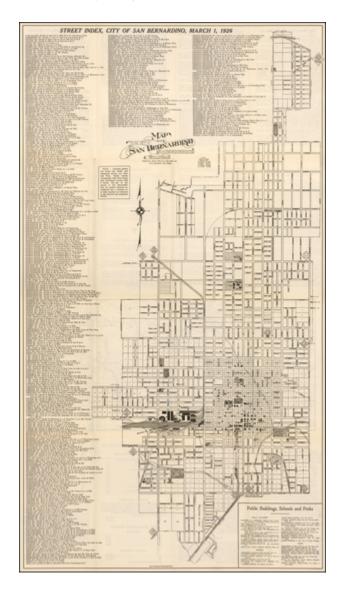

### Map of the City of San Bernardino San Bernardino Co. California Compiled from Official Records by C.E. Johnson -- City Engineer

**Stock#:** 58184

Map Maker: Sun Printing & Publishing

House

**Date:** 1926

#### **Description:**

Scarce separately published promotional map of San Bernardino, published by the Chamber of Commerce.

Includes a street map, public building, shool and park details and a lengthy street index.

On the verso is a map of the southern part of San Bernardino County and promotional text describing the

## Map of the City of San Bernardino San Bernardino Co. California Compiled from Official Records by C.E. Johnson -- City Engineer

San Bernardino Mountains (Rim of the World) and Treasures of the Desert and interesting facts on the San Bernardino area, extending to Baldwin Lake, Big Bear Lake and Arrowhead.