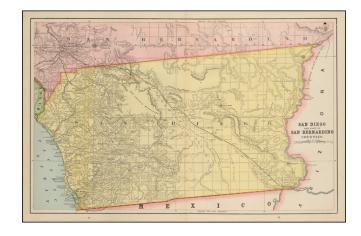

## San Diego and Part of San Bernardino Counties

**Stock#:** 58098

Map Maker: Rand McNally & Company

Date: 1892Place: ChicagoColor: Condition: VG+

**Size:** 20.5 x 13 inches

**Price:** SOLD

#### No Riverside or Imperial County

Scarce regional map of San Diego County and part of San Bernardino Counties.

Many small towns, railroads, rivers, mountains, Indian villages, railway stations, mines, and other details are shown.

One of the few detailed separate maps of the region to appear in a Commercial Atlas.