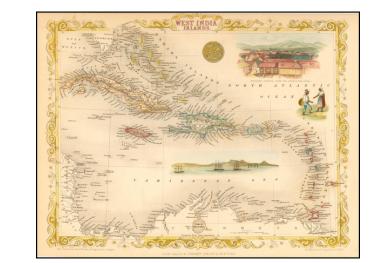

13 x 9.5 inches

www.raremaps.com

(858) 551-8500 blr@raremaps.com

West India Islands

## **Description:**

Striking full color example of this marvelous map.

Showing vignettes of Kingston, Jamaica from the commercial rooms. Also showing the harbors and people trading. The Seal of Jamaica is shown in its splender.

Engraved for *R. Montgomery Martin's Illustrated Atlas.* Tallis was one of the last great decorative map makers. His maps are prized for the wonderful vignettes of indigenous scenes, people, etc.