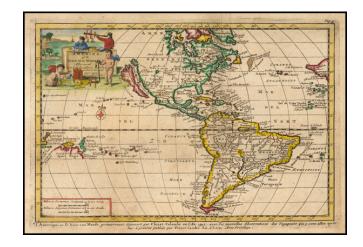

## Amerika of de Nieuwe Weerld Aller Eerst Door C Kolumbus . . . 1492

**Stock#:** 58034 **Map Maker:** van der Aa

Date: 1706 circa Place: Leiden

**Color:** Hand Colored

**Condition:** VG+

**Size:**  $9.5 \times 6$  inches

## **Description:**

Decorative map of America, illustrating the voyage of Christopher Columbus to then New World in 1492.

Includes and incomplete Great Lakes, unknown Northwest Coast of America, highly inaccurate mapping of the Mississippi River, the 7 Cities of Cibola and a largely incomplete knowledge of the region which would become New Zealand.

South America misprojected in a very wide fashion. California is shown as an island in the Sanson Model.