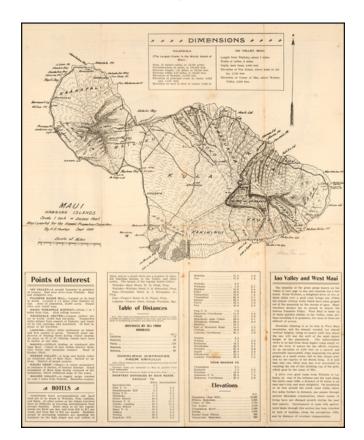

## **Description**:

Detailed early promotional map of Maui, published by the Hawaii Promotion Committee.

The primary map provides a detailed treatment of Maui, with roads, rivers, topographical details and other information.

The secondary map is a photo of a topographical map of the Crater of Haleakala.

Detailed promotional information on both sides.

An interesting scarce local promotional work.