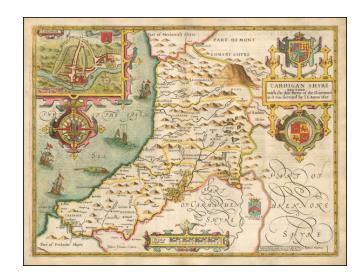

## Cardigan Shyre Described with the due forme of the Shiretwon as it was Surved by I.S. Anno 1610

Stock#: 57954mp2 Map Maker: Speed

Date: 1676 Place: London

**Color:** Hand Colored

**Condition:** VG+

**Size:**  $20 \times 15$  inches

## **Description:**

A nice example of this decorative map of Cardiganshire by John Speed.

Includes inset of Cardigan, elaborate compass rose, sea monsters, sailing ships and two coats of arms.