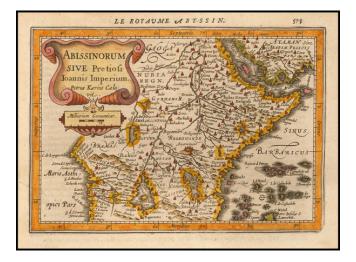

## Abissinorum Sive Pretiosi Ioannis Imperium Petrus Kaeirus Cela:vit.

Stock#:57945Map Maker:MercatorDate:1610 circaPlace:AmterdamColor:Hand ColoredCondition:VG+Size:8 x 5.5 inches

Price: SOLD

## **Description**:

Nice example of Mercator's map of the Kingdom of Prester John, from the Mercator Minor Atlas.

Shows towns, rivers, mountain, lakes, islands, etc.

A fine example of one of the great myth maps of the early 17th Century.