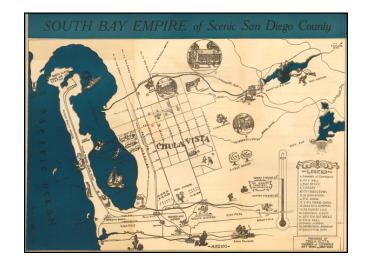

## **South Bay Empire of Scenic San Diego County**

Stock#: 57928 Map Maker: Young

**Date:** 1939 circa **Place:** Chula Vista, CA

**Color:** Color **Condition:** VG

**Size:**  $12 \times 9$  inches

**Price:** \$ 195.00

### **Description:**

Rare promotional brochure map of San Diego's South Bay, drawn by Anna Young for the Chula Vista Chamber of Commerce.

The map extends north to Point Loma and the Sweetwater Dam area, centered on Chula Vista.

#### **Rarity**

The map is apparently very rare. This is the first example we have ever seen.