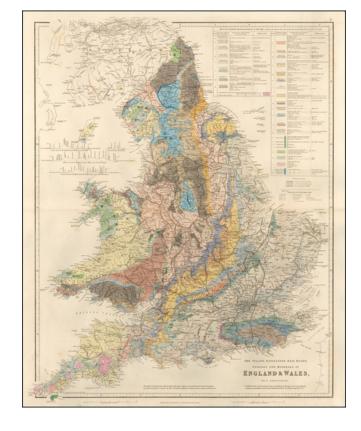

## The Inland Navigation, Rail Roads, Geology and Minerals of England & Wales . . .

**Stock#:** 57907 **Map Maker:** Arrowsmith

Date: 1842Place: LondonColor: ColorCondition: VG+

**Size:** 20 x 24 inches

**Price:** SOLD

### Arrowsmith's Geological Map of England

Striking example of Arrowsmith's map of England, colored by Geological Groups.

The map appeared in Arrowsmith's London Atlas, one of the most popular English atlases of the mid-19th Century.