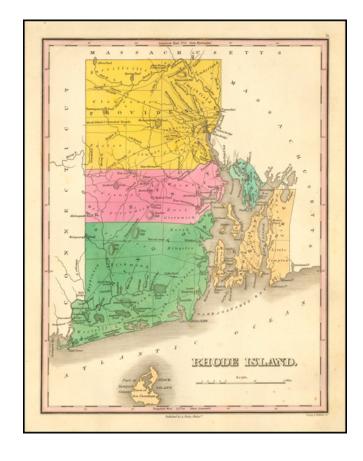

## **Description:**

Striking map of the state of Rhode Island from Finley's New General Atlas.

The map is hand colored by counties and shows towns, roads, rivers, mountains and other geographical features.

Excellent detail throughout Narrangansett Bay and in the interior townships, which are named. Block Island is depicted and noted as being part of Newport County.