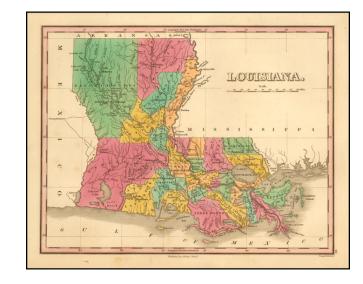

## Louisiana

**Stock#:** 57862 **Map Maker:** Finley

**Date:** 1824

Place: Philadelphia Color: Hand Colored

**Condition:** VG+

**Size:** 11 x 9 inches

**Price:** SOLD

## **Description:**

Striking example of the first state of Finley's map of Louisiana, colored by parish and showing towns, roads, rivers, and other geographical features.

The map shows early parish configurations, with a number of Northern and Western parishes still not formed and East and West Feliciana are still shown. Various early notes.