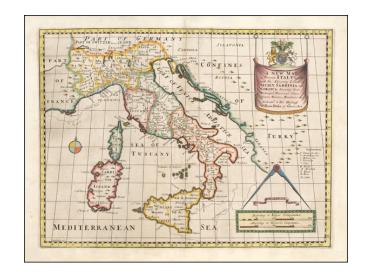

## A New Map of Present Italy, together with the Adjoyning Islands of Sicily, Sardinia and Corsica, Shewing thier Principal Divisions, Cities, Towns, Rivers, Mountains, &c.

Stock#: 57861mp2 Map Maker: Wells

## **Description:**

Decorative map of Italy, Sicily, Sardinia and Corsica, drawn for the education of a future King of England.

This map was part of an atlas dedicated to the Duke of Glocester, who was then attending school in Oxford. The maps were highly regarded at the time for there accuracy.