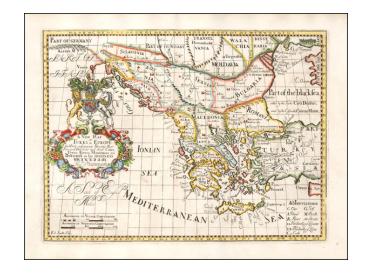

## A New Map of Turky in Europe, And Parts of adjoyning Shewing their Principal Divisions and Cheife Cities, Towns, Rivers, Mountains, &c.

**Stock#:** 57848mp2 **Map Maker:** Wells

**Date:** 1700 **Place:** Oxford

## **Description:**

Decorative map of Turkey and the Balkans, colored by regions.

This decorative map was part of a set of 22 maps dedicated to William, Duke of Glouchester, who was then an 11 year old student at Oxford.