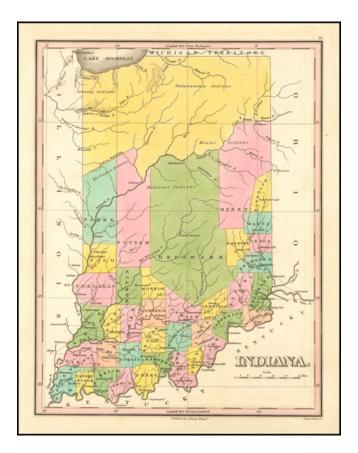

## **Description:**

Striking map of the state of Indiana from Finley's *General Atlas*, colored by counties and showing towns, roads, rivers, mountains and other geographical features.

Only the southern counties remotely resemble their final configuration. Most of the northern portion of the territory is Indian lands.

One of the earliest obtainable maps of Indiana, at a period of accelerated exploration and settlement in the state.