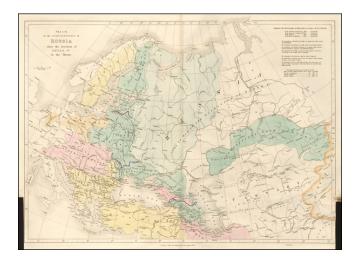

## Sketch of the Acquisitions of Russia since the Accession of Peter 1st to the Throne.

| Stock#:           | 57763          |
|-------------------|----------------|
| Map Maker:        | Arrowsmith     |
| Date:             | 1856           |
| Place:            | London         |
| Color:            | Color          |
| <b>Condition:</b> | VG+            |
| Size:             | 24 x 19 inches |
| Price:            | SOLD           |

## **Description:**

Interesting historical map of Russia, examining the history of Russia from the Reign of Peter the Great in 1689 to the Death of Alexander in 1825.