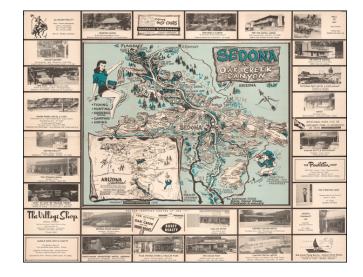

## Sedona and Oak Creek Canyon (Flagstaff on verso)

**Stock#:** 57711

Map Maker: Millett Brothers

Date: 1958Place: n.p.Color: ColorCondition: VG+

**Size:** 22 x 17 inches

**Price:** SOLD

### Bring Your Camera -- This is A Photographers Paradise!

Rare pictorial promotional map, advertising Sedona and the Flagstaff area.

The Sedona side provides a marvelous whimsical look at Sedona and Oak Creek Canyon, with its tourist attractions and natural features.

The Flagstaff map offers vignettes showing its proximity to the Grand Canyon.

Brochure title is Map of Arizona's Fabulous Flagstaff and Beautiful Sedona Including Oak Creek Canyon.

Each side of the map is surrounded by advertising and photographs of local businesses.