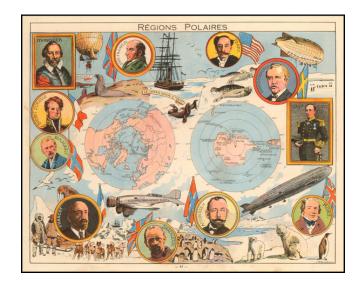

## **Description:**

Decorative pictorial map of the Polar Regions, published by Children's book illustrator JP Pinchon.

Includes portraits of famous explorers and images of ships, dirigibles, balloons and airplanes involved in the Polar and Antarctic exploration.

A striking image, created to educate French School Children in the first half of the 20th Century.