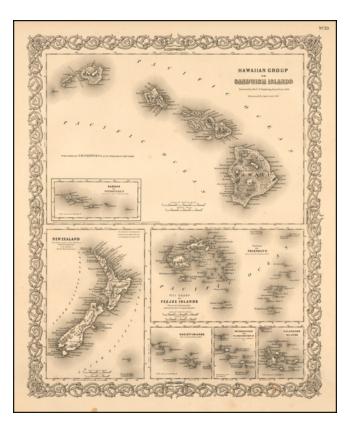

## Hawaiian Group or Sandwich Islands [with] New Zealand [and] Feejee Group, Society Island, Marquesas and Galapagos Islands

| Stock#:    | 57669          |
|------------|----------------|
| Map Maker: | Colton         |
| Date:      | 1855           |
| Place:     | New York       |
| Color:     | Uncolored      |
| Condition: | VG+            |
| Size:      | 15 x 13 inches |
|            |                |

## **Description:**

First state of Colton's early map of the Hawaiian Islands, New Zealand, Galapagos, Fiji, Society Islands and Marquesas.

Shows towns, rivers, lakes, mountains, islands, etc.

A terrific regional map, from JH Colton, one of the most prolific American mapmakers of the mid-19th Century.