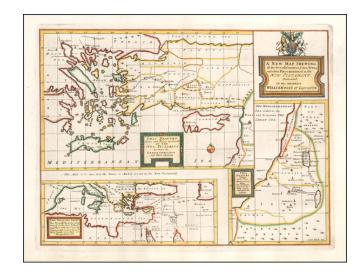

## A New Map Shewing all the several Counties, Cities, Towns, and other Places mentioned in the New Testament . . . [shows Cyprus]

Stock#: 57664mp2 Map Maker: Wells

Date: 1712 Place: Oxford

**Color:** Hand Colored

## **Description:**

Interesting map of the Eastern Mediterreanean, with smaller inset maps of the Holy Land and the whole of the Mediterreanean.

Includes a title cartouche and coat of arms.