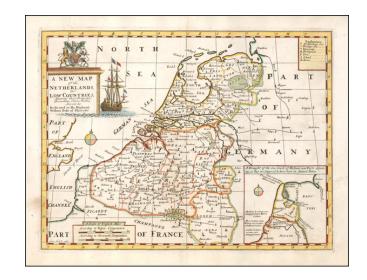

## A New Map of the Netherlands or Low Countries, Shewing their Principal Divisions, Cities, Towns, Rivers, &c. Dedicated to his Highness William Duke of Gloucester

**Stock#:** 57620mp2 **Map Maker:** Wells

## **Description:**

Decorative map of the Netherlands, with a large sailing ship and inset of the sea coasts of Holland.

This decorative map was part of a set of 22 maps dedicated to William, Duke of Glouchester, who was then an 11 year old student at Oxford. Gorgeous full color example and a fine dark impression. Includes gold highlights in the Royal Coat of Arms.