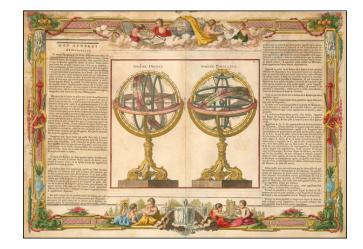

## **Description:**

A striking pair of engraved armillary spheres projecting models of the Solar System.

Attractive wash colors and illustrations of the signs of the zodiac and other features. A decorative map from Brion De La Tour, one of the most prolific cartographic publishers of the mid 18th Century.