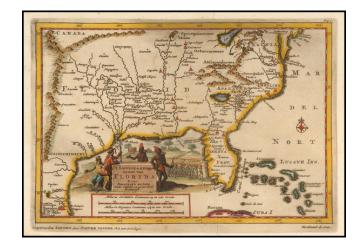

## 'T Amerikaans Gewest van Florida Door Ferdinand De Soto . . .

**Stock#:** 57478 **Map Maker:** van der Aa

Date: 1706 circa Place: Leiden

**Color:** Hand Colored

**Condition:** VG+

**Size:** 9 x 6 inches

## **Description:**

Fascinating map of the Southeastern part of the future United States, based largely upon Sanson's map of Florida from 1657.

The map is intended to illustrate the expedition of Ferdinand de Soto in 1534, based upon his original accounts.

Fine decorative cartouche.

The map illustrated an early account of the New World published by Vander Aa, one of the most prolific compilers of information on the early explorations to America, Asia and Africa.