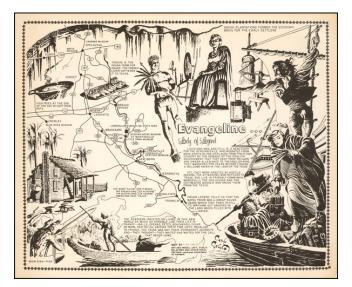

# **Evangeline Lady of Legend**

| Stock#:<br>Map Maker: | 57415<br>Louisiana Department of<br>Highways / Corley |
|-----------------------|-------------------------------------------------------|
| Date:                 | 1969                                                  |
| Place:                | Baton Rouge ?                                         |
| Color:                | Uncolored                                             |
| Condition:            | VG+                                                   |
| Size:                 | 16 x 13 inches                                        |

## Rare Carl V. Corley Illustrated Map

Rare pictorial map of Louisiana, published by the Art and Model Unit, Public Relations and Educational Section of the Louisiana Department of Highways.

There were at least 4 different maps in the series, one of which was signed by Carl Corley as the artist, the others attributed by several sources to Corley.

The Carl V. Corley Papers (1930s to 1990s) are held at the Duke University Library.