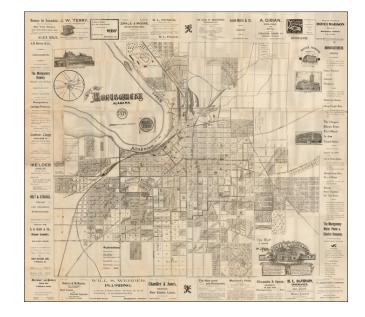

## City of Montgomery Alabama 1899

**Stock#:** 57375

Map Maker: State Abstract Company

**Date:** 1899

**Place:** Montgomery, Alabama

**Color:** Uncolored

**Condition:** VG

**Size:** 35.5 x 31.5 inches

## **Description:**

Rare separately issued promotional map of Montgomery Alabama, published by the State Abstract Company.

Includes decorative vignettes of the Union Passenger Station, Court House, State Capital Building, and illustrating the town in exceptional detail, including streets, wards, railroads, street railways, bridges and public buildings.

Surrounded by advertising vignettes for local businesses.