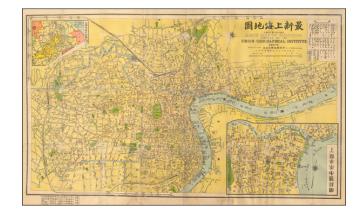

## A New Map of Shanghai published by the Jihsin Geographical Institute.

**Stock#:** 57373

Map Maker: Jihsin Geographical Institute

Date: 1946 circaPlace: ShanghaiColor: Condition: Good

**Size:** 29 x 16.5 inches

## **Description:**

Detailed Shanghai street map from the first half of the 20th century, with an inset map of central Shanghai and Bund.

Labeled in Chinese and English-transliteration.