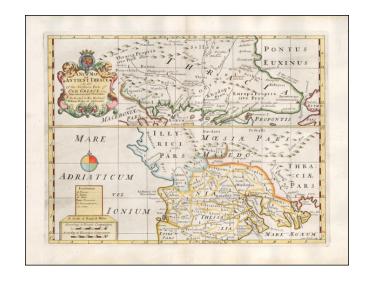

## A New Map of Antient Thrace, as also of the Northern Parts of Old Greece, viz Macedonia, and Thessalia.. Dedicated to his Highness William Duke of Glocester

Stock#: 57272mp2 Map Maker: Wells

Date: 1712 Place: Oxford

## **Description:**

Decorative map of part of Greece and the regions immediately to the north, between the Black Sea and the Adriatic sea.

This decorative map was part of a set of 22 maps dedicated to William, Duke of Glouchester, who was then an 11 year old student at Oxford. Gorgeous full color example and a fine dark impression.